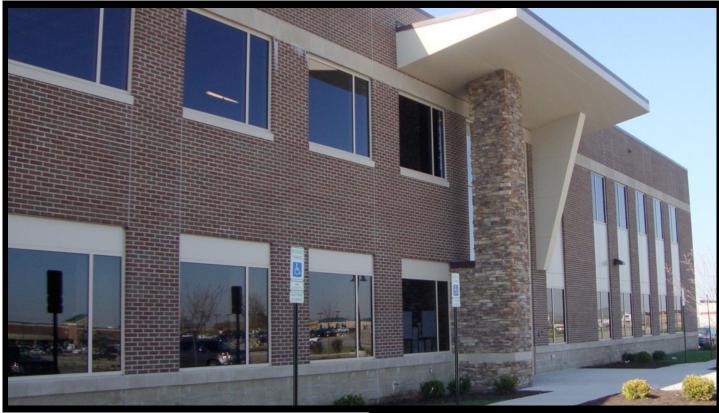

## 7335 Yankee Road Liberty Township, Ohio 45044

- \* 34,380 SF new class "A" office building
- \* 2,232 SF available on first floor
- \* Designed specifically for medical users
- \* 5/1,000 parking ratio
- \* Only office building on Yankee Road leading to Children's Hospital campus
- \* Monument signage available on Yankee Road
- \* Operating expenses are currently estimated at \$6.15/PSF