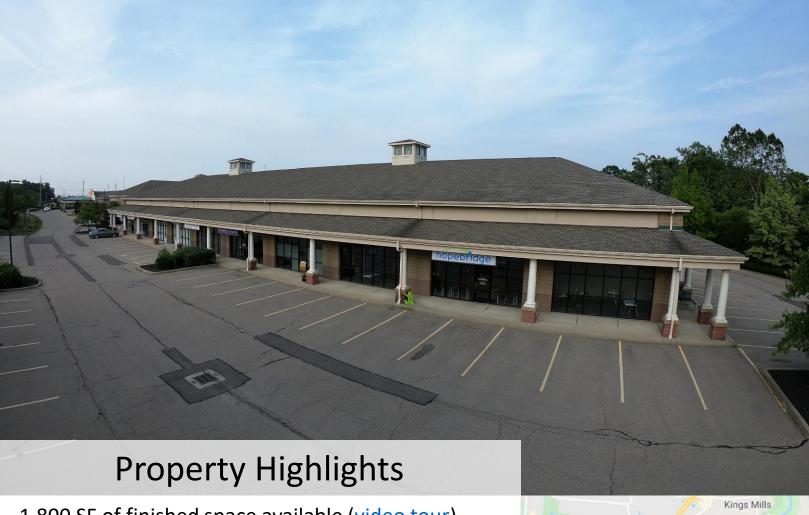

## 7264 Columbia Road

7264 Columbia Road Mason, Ohio 45039

1,800 SF Available For Lease \$11.95/SF NNN + \$2.65 OpEx

1,800 SF of finished space available (video tour) Access to space 24 hours-a-day, 365 days-a-year Building signage available for tenants Tenants pay for utilities directly Professionally managed park Drive-in option available