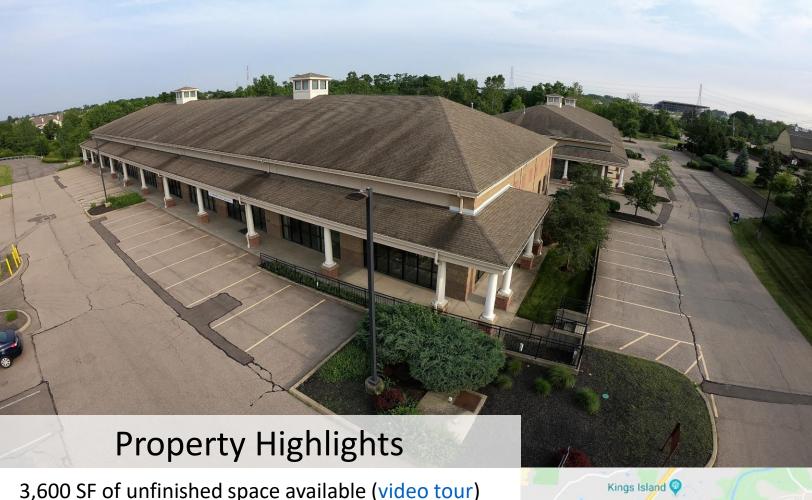

## 7228 Columbia Road

7228 Columbia Road

3,600 SF Available For Lease Mason, Ohio 45039 \$11.95/SF NNN + \$2.65 OpEx

Access to space 24 hours-a-day, 365 days-a-year \$40.00/SF available tenant improvements Building signage available for tenants Tenants pay for utilities directly Drive-in & dock door available Professionally managed park